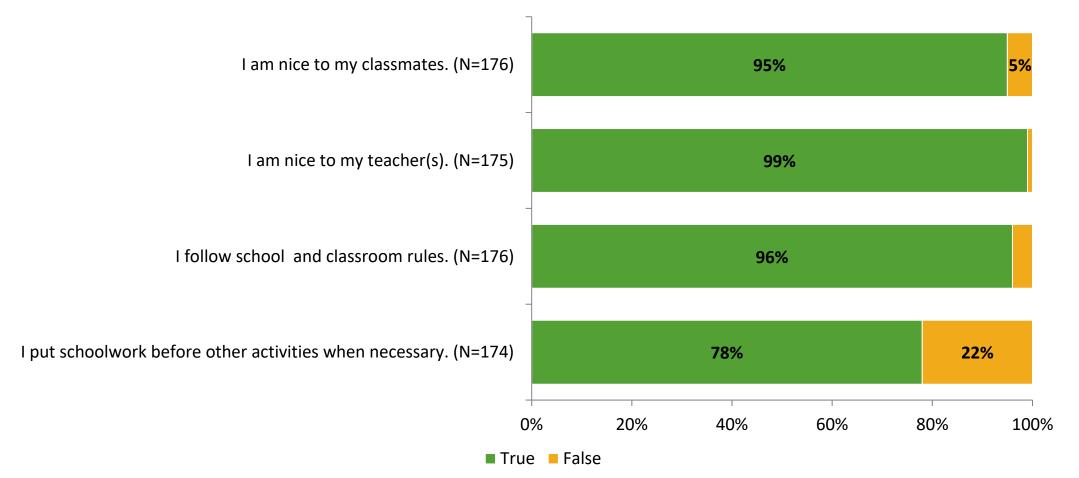

## **Self-Management**

Thinking about how you feel/act most of the time, are the following statements true or false?

K12 Insight 🜔