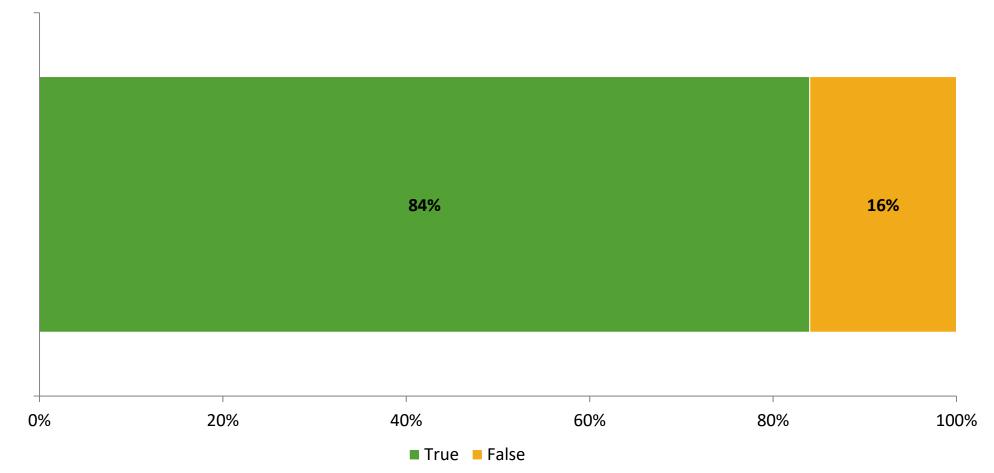

### **Like School**

Thinking about how you feel/act most of the time, is the following statement true or false?

Generally, I like school. (N=168)

K12 Insight 🔾