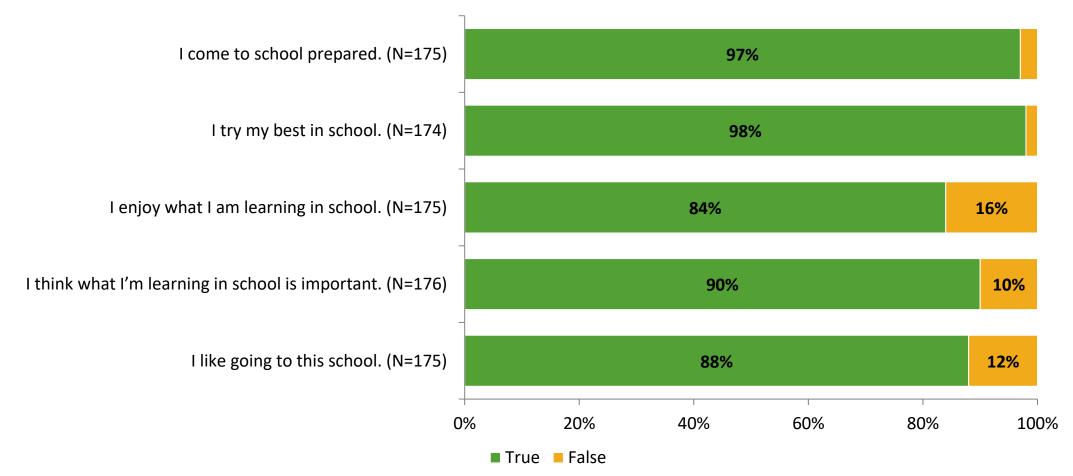

# **Overall Engagement**

Thinking about how you feel/act most of the time, are the following statements true or false?

K12 Insight 🔾