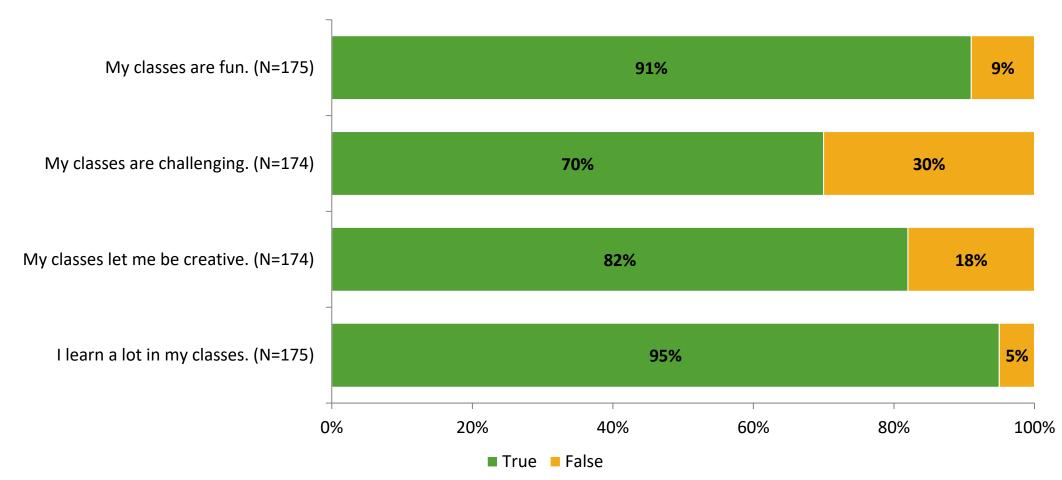

#### **Class Experience**

Thinking about how you feel/act most of the time, are the following statements true or false?

K12 Insight 🔾