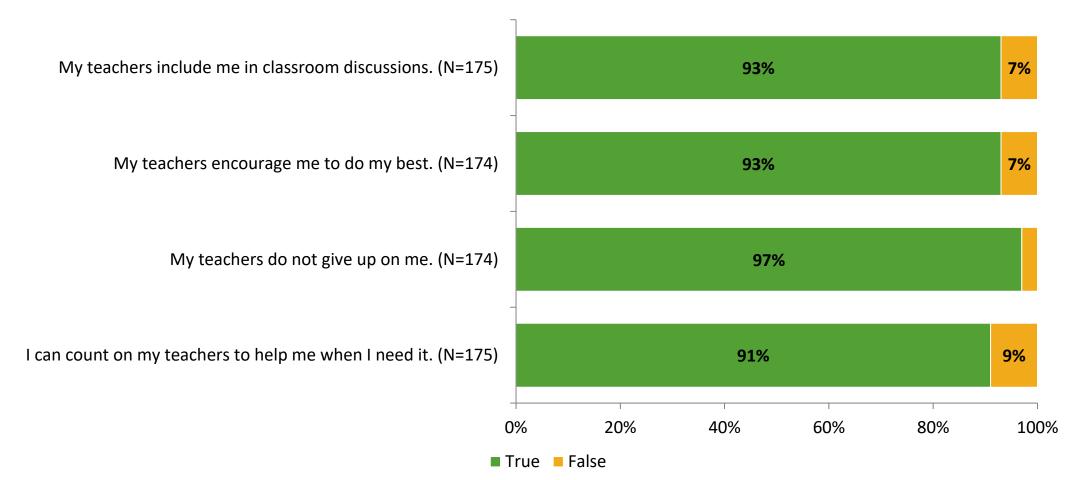

# **Academic Support**

Thinking about how you feel/act most of the time, are the following statements true or false?

K12 Insight 🔾