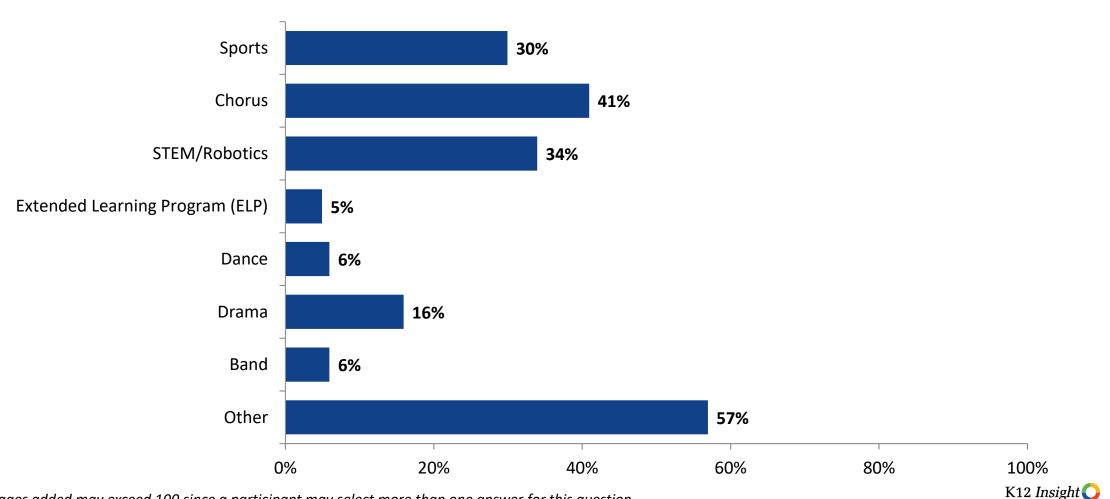

#### Please select the extracurricular activities you participated in.

Please select the extracurricular activities you participated in. (N=125)

Percentages added may exceed 100 since a participant may select more than one answer for this question.