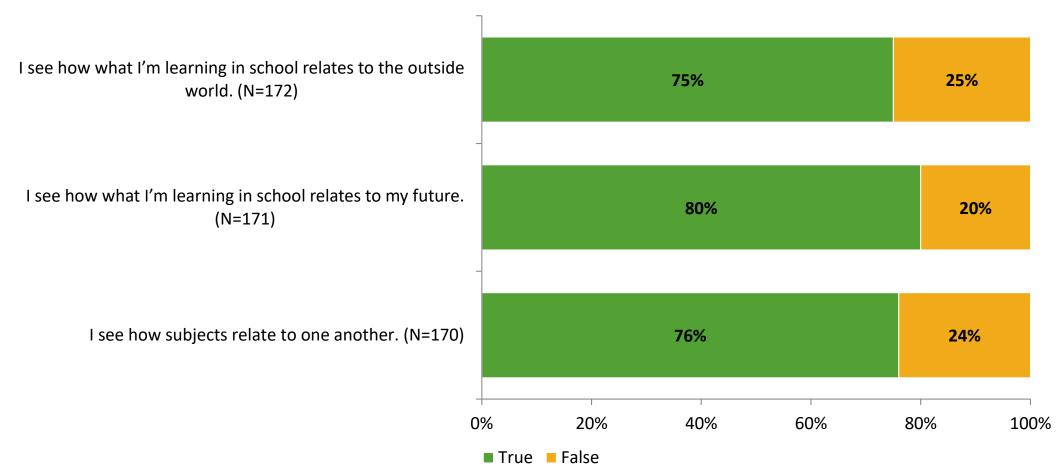

#### Relevance

Thinking about how you feel/act most of the time, are the following statements true or false?

K12 Insight 🜔