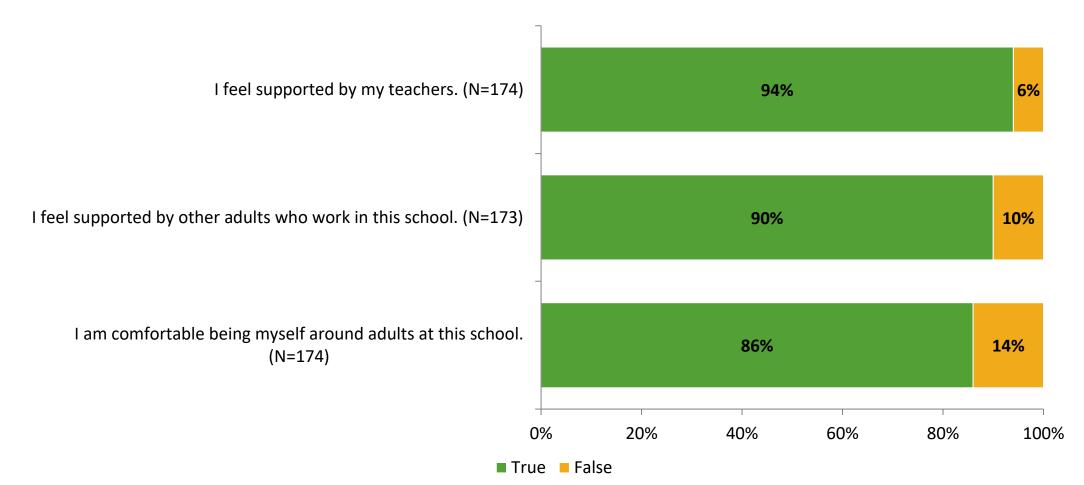

## **Relationships with Adults in School**

Thinking about how you feel/act most of the time, are the following statements true or false?