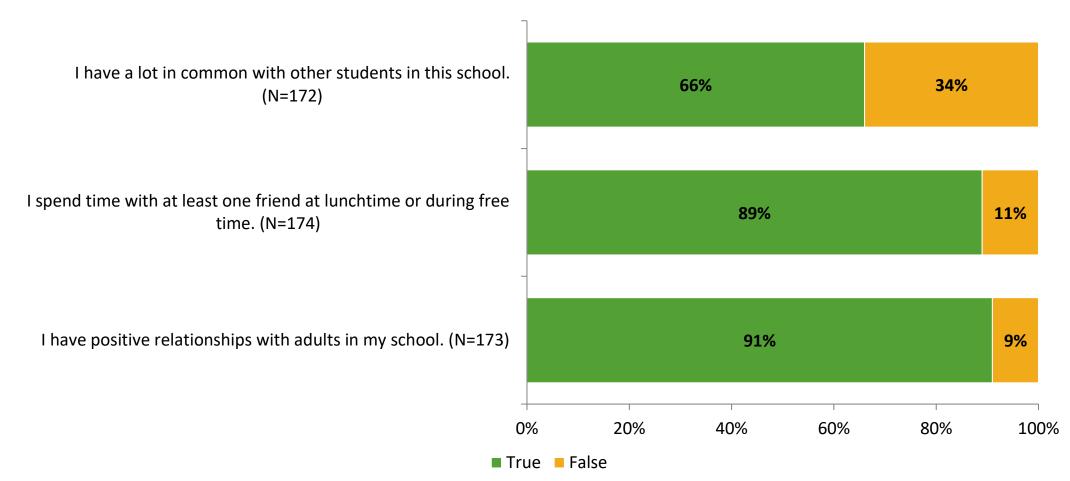

#### **Relationships with Peers**

Thinking about how you feel/act most of the time, are the following statements true or false?

K12 Insight 🔾

## **Relationships with Adults in School**

Thinking about how you feel/act most of the time, are the following statements true or false?