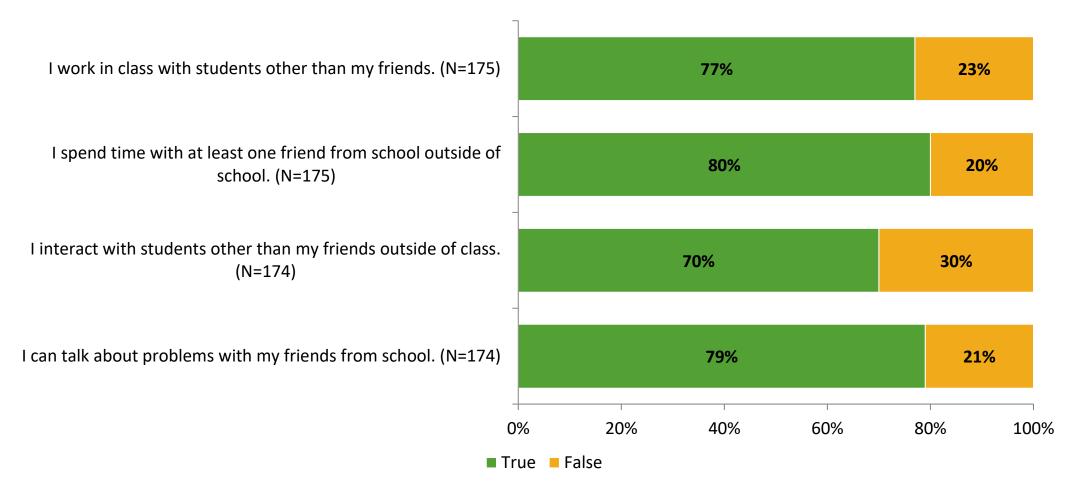

#### **Relationships with Peers**

Thinking about how you feel/act most of the time, are the following statements true or false?

K12 Insight 🔾