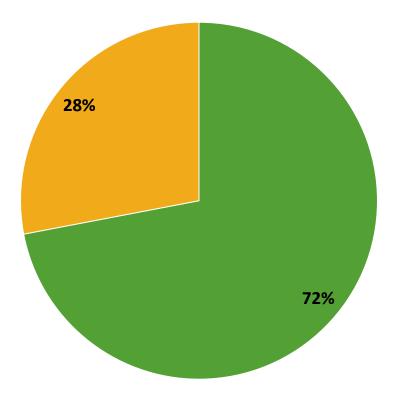

#### **Participation in Extracurricular Activities**

Did you participate in any extracurricular activities this school year? (N=175)

Yes No