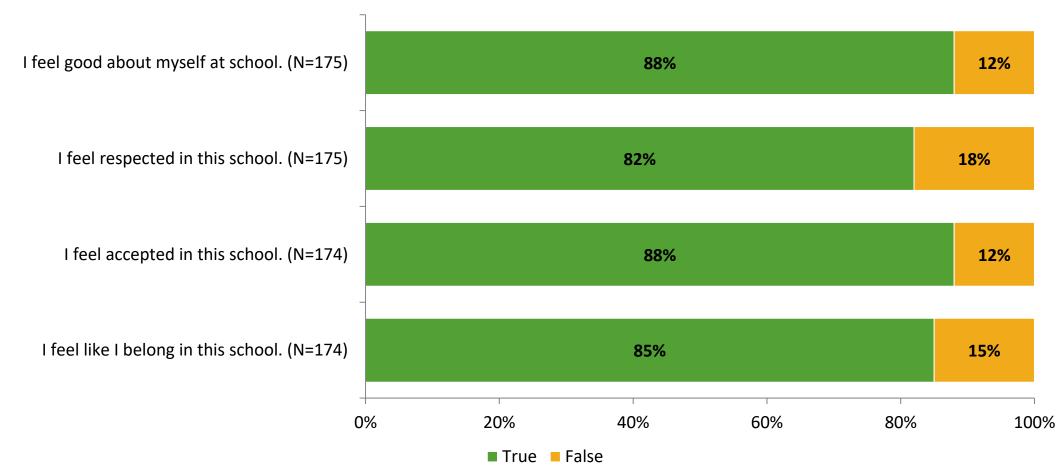

#### Acceptance

Thinking about how you feel/act most of the time, are the following statements true or false?

K12 Insight 🔾