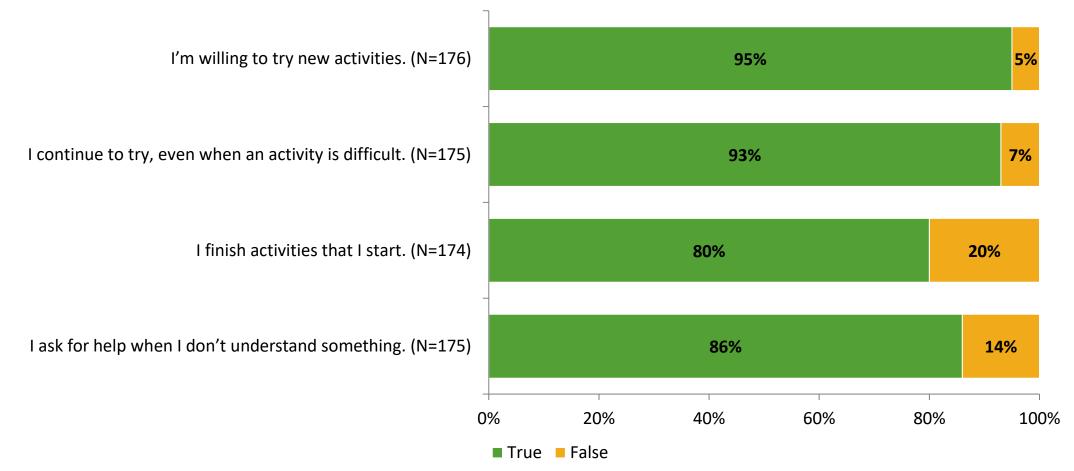

#### Grit

Thinking about how you feel/act most of the time, are the following statements true or false?