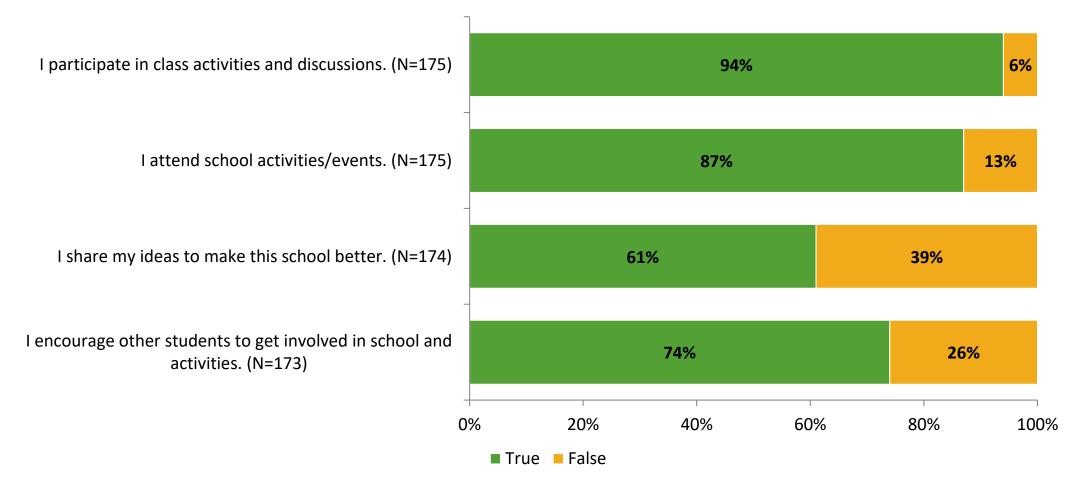

#### Involvement

Thinking about how you feel/act most of the time, are the following statements true or false?

K12 Insight 🔾